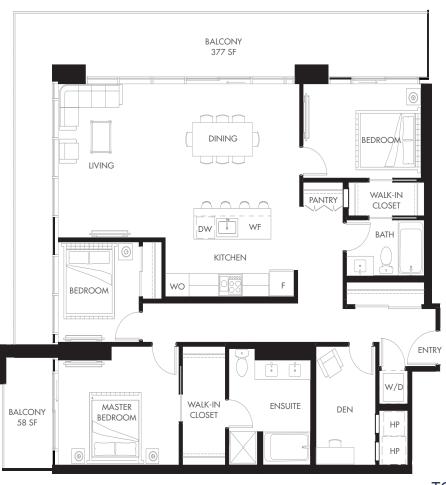

## **PLAN C1-08**

3 BEDROOM + DEN THE ELI DIAMOND COLLECTION

TOWER 2

1,818 SF TOTAL 1,383 SF INTERIOR

435 SF **EXTERIOR** 

## DIAMOND COLLECTION

- ♦ Wine fridge
- Heated bathroom floors
- ♦ Upgraded closet package
- ♦ Upgraded Kohler® package

FLOORS 38-40