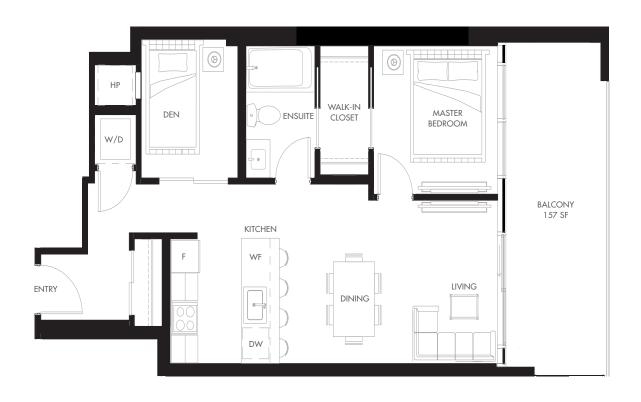

## PLAN A3-03

1 BEDROOM + DEN THE ELI DIAMOND COLLECTION

TOTAL 799 SF INTERIOR 642 SF **EXTERIOR** 157 SF

## DIAMOND COLLECTION

- ♦ Wine fridge
- Heated bathroom floors
- ♦ Upgraded closet package
- ♦ Upgraded Kohler® package

FLOORS 38-40