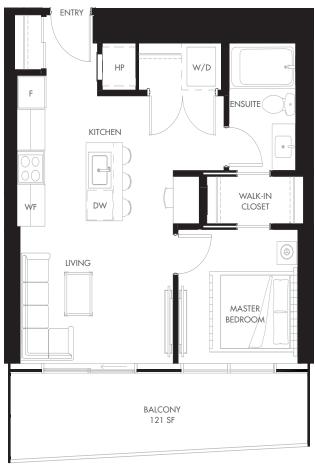

## **PLAN A2-06**

1 BEDROOM THE ELI DIAMOND COLLECTION

TOTAL 635 SF INTERIOR 514 SF 121 SF **EXTERIOR** 

## DIAMOND COLLECTION

- ♦ Wine fridge
- Heated bathroom floors
- ♦ Upgraded closet package
- ♦ Upgraded Kohler® package

FLOORS 38-40