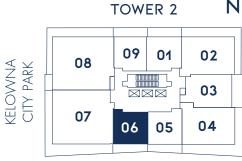

## **PLAN A2-06**

1 BEDROOM THE ELI DIAMOND COLLECTION

TOTAL 635 SF INTERIOR 514 SF 121 SF **EXTERIOR** 