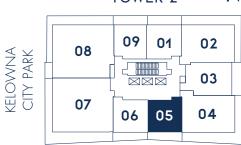

## **PLAN A2-05**

1 BEDROOM THE ELI DIAMOND COLLECTION

TOWER 2

TOTAL 636 SF 514 SF INTERIOR 122 SF **EXTERIOR** 