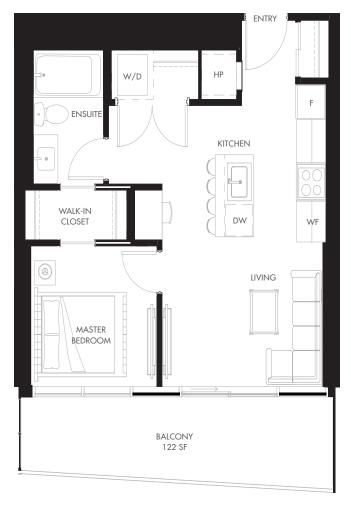

## **PLAN A2-05**

1 BEDROOM THE ELI DIAMOND COLLECTION

TOWER 2

TOTAL 636 SF 514 SF INTERIOR 122 SF **EXTERIOR** 

## DIAMOND COLLECTION

- ♦ Wine fridge
- Heated bathroom floors
- ♦ Upgraded closet package
- ♦ Upgraded Kohler® package

FLOORS 38-40