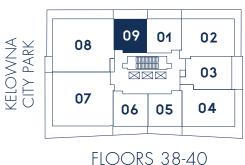

## DIAMOND COLLECTION

- Vine fridge
- Heated bathroom floors
- Vpgraded closet package
- Upgraded Kohler® package

**TOWER 2** 

N