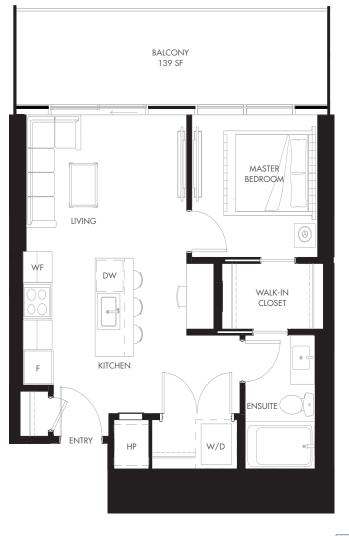

## PLAN A1-09 1 BEDROOM THE ELI DIAMOND COLLECTION

| TOTAL    | 651 SF |
|----------|--------|
| INTERIOR | 512 SF |
| EXTERIOR | 139 SF |

## DIAMOND COLLECTION

- Vine fridge
- Heated bathroom floors
- Vpgraded closet package
- Upgraded Kohler® package

**TOWER 2** 

N