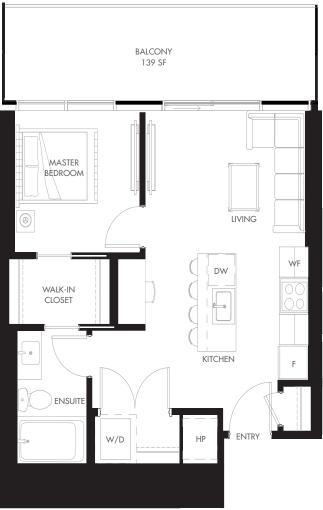

## PLAN A1-01 1 BEDROOM THE ELI DIAMOND COLLECTION

| TOTAL    | 651 SF |
|----------|--------|
| INTERIOR | 512 SF |
| EXTERIOR | 139 SF |

## DIAMOND COLLECTION

- Vine fridge
- Heated bathroom floors
- Vpgraded closet package
- Upgraded Kohler® package